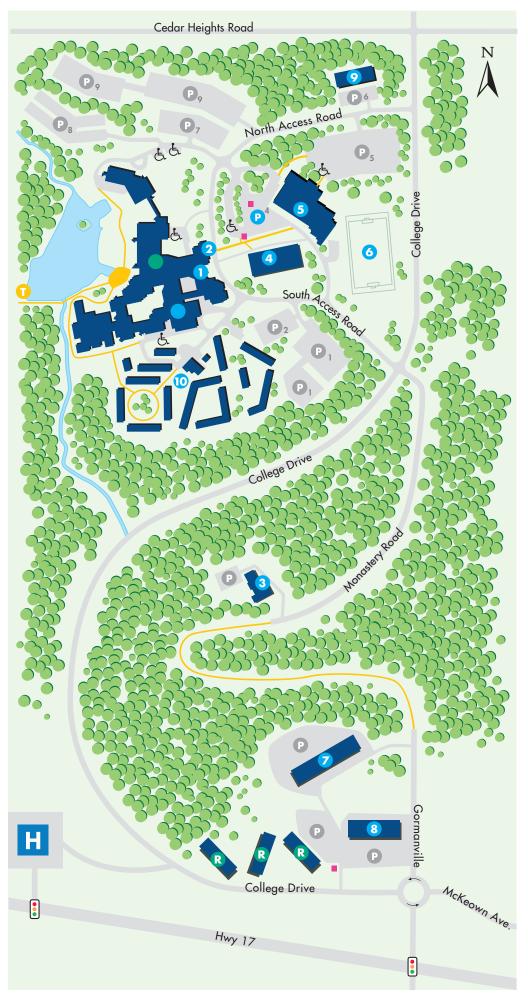

## NORTH BAY CAMPUS MAP

- Nipissing University
- Nipissing Main Entrance
- 2 Student Centre Entrance
- 3 Monastery Hall
- 4 Harris Learning Library
- 5 R.J. Surtees Student Athletics Centre
- 6 Playing Field

Suite-Style Residences (7-9):

- Chancellors House
- 8 Founders House
- Governors House
- Townhouse-Style Residences
- Canadore College
- R Canadore College Residence
- Parking Lots (by permit)
- Parking Lot Number
- P Visitor Parking Lot (pay & display)
- Parking Permit Machine
- 占 Disability Parking
- Walking/Bike Paths
- Campus Trails Entrance (20 km)
  www.campustrails.com

Nipissing University 100 College Drive, Box 5002 North Bay, ON P1B 8L7 Tel: 705-474-3450 www.nipissingu.ca